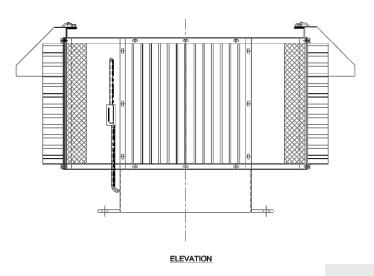

#### Construction

"FILTER CONCEPT" make Air intake filters are designed to meet required level of filtered air for Turbines, Engines, Centrifugal Fans, Blowers, & Compressors. They are constructed of Filter Housing, Air Filter Element and Weather Hood.

Air Intake Filter housings are constructed of Heavy Gauge Mild Steel sheet channel, Plate and sheet. Filter housings are supply along with flanged outlet connection having drilling of flanged as per ANSI B-16. 5. Internal and external surface of Filter Housing are preliminary coated with red oxide followed with final coat of synthetic enamel RAL 7035.