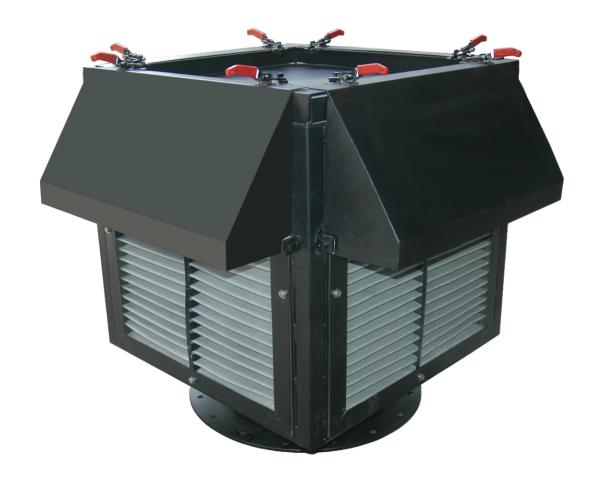

#### Construction

"FILTER CONCEPT" make Air intake filters are designed to meet required level of filtered air for Turbines, Engines, Centrifugal Fans, Blowers, & Compressors. They are constructed of Filter Housing, Air Filter Element and Weather Hood.

Air Intake Filter housings are constructed of Heavy Gauge Mild Steel sheet channel, Plate and sheet. Filter housings are supply along with flanged outlet connection having drilling of flanged as per ANSI B-16. 5. Internal and external surface of Filter Housing are preliminary coated with red oxide followed with final coat of synthetic enamel RAL 7035.

## Air Intake Filter Element

Panel filters are used in industries to retain particles ranging from 1 micron to 50 micron. These filters are basically air intake filters, which is working with negative pressure of systems.