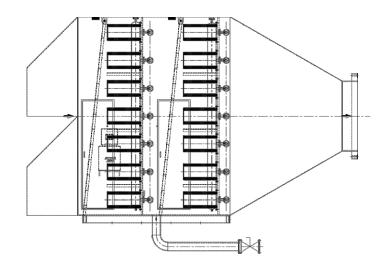

#### Construction

"FILTER CONCEPT" make Air intake filters are designed to meet required level of filtered air for Turbines, Engines, Centrifugal Fans, Blowers, & Compressors. They are constructed of Filter Housing, Air Filter Element and Weather Hood.

Air Intake Filter housings are constructed of Heavy Gauge Mild Steel sheet channel, Plate and sheet. Filter housings are supply along with flanged outlet connection having drilling of flanged as per ANSI B-16. 5. Internal and external surface of Filter Housing are preliminary coated with red oxide followed with final coat of synthetic enamel RAL 7035.

## Air Intake Filter Element

Panel filters are used in industries to retain particles ranging from 1 micron to 50 micron. These filters are basically air intake filters, which is working with negative pressure of systems.

Primary (Panel) filters are used for coarse filtration for removal of particles in range of 1 to 50 microns. Primary filters retain coarse particles to avoid further loading on secondary filters & enhance the life of secondary filter. Primary filters are cleanable in nature to obtain good shelf life.