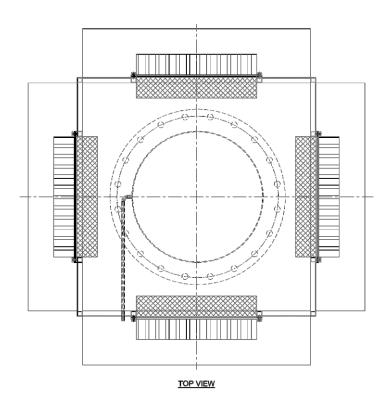

#### Construction

"FILTER CONCEPT" make Air intake filters are designed to meet required level of filtered air for Turbines, Engines, Centrifugal Fans, Blowers, & Compressors. They are constructed of Filter Housing, Air Filter Element and Weather Hood.

Air Intake Filter housings are constructed of Heavy Gauge Mild Steel sheet channel, Plate and sheet. Filter housings are supply along with flanged outlet connection having drilling of flanged as per ANSI B-16. 5. Internal and external surface of Filter Housing are preliminary coated with red oxide followed with final coat of synthetic enamel RAL 7035.